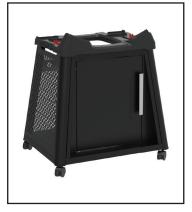

#### Premium cart

Show off your Baby Q or Q series barbecue with this sleek and stylish premium cart. It securely lifts your barbecue to the perfect cooking height.