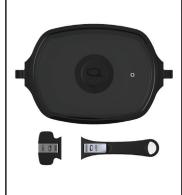

#### Weber Q Full hotplate

Transform your entire grilling surface into a full size flat plate in seconds with the full hotplate. Perfect for breakfast cook ups, smash burger lunches or fajita nights.