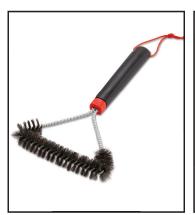

# Cleaning and Care Accessories

Grill brush - 30 cm

This three-sided grill brush is made to remove grease and debris from cooking grills of all sizes. The handle design provides a secure grip when brushing off stuck-on food or cleaning tight spaces.