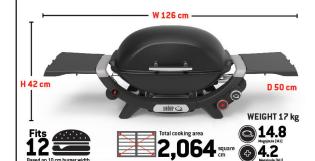

# Large cooking area

Large cooking area – can grill up to 12 burgers at one time.

#### **SPECIFICATIONS**