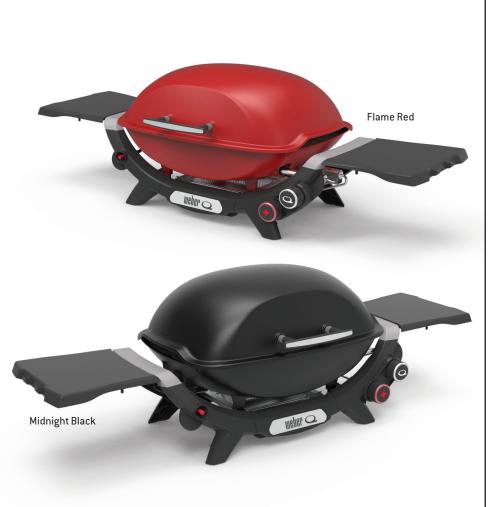

# **Weber**<sup>®</sup> **Q**<sup>™</sup>+ (Q2600N+)

Expand your cooking possibilities with the Weber Q+ barbecue. In addition to grilling, roasting and baking, the additional + burner allows you to cook low and slow and sear on high heat - for the ultimate steak. You're only limited by your imagination!

#### **KEY FEATURES AND BENEFITS**