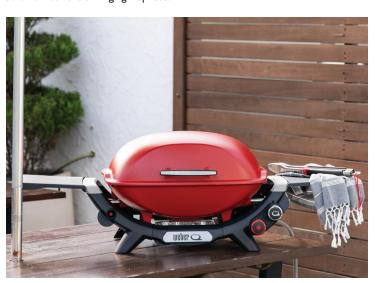

# **Weber**<sup>®</sup> **Q**<sup>™</sup>+ (Q2600N+)

Expand your cooking possibilities with the Weber Q+ barbecue. In addition to grilling, roasting and baking, the additional + burner allows you to cook low and slow and sear on high heat - for the ultimate steak. You're only limited by your imagination!

# Wide temperature range

The + burner expands your cooking possibilities – bake, roast, grill, sear on high and barbecue low and slow.

# Large cooking area

Large cooking area – can grill up to 12 burgers at one time.

# High domed lid

High domed lid for large roasting capacity.