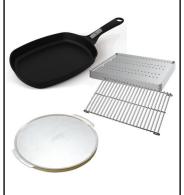

#### Weber Q Starter pack

Explore a range of cooking possibilities with this starter pack. Contains a roasting trivet and 10 convection trays, a pizza stone with pizza tray and a frying pan with detachable handle.