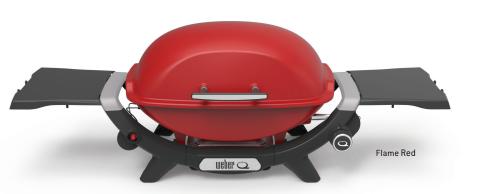

# **Weber**<sup>®</sup> **Q**<sup>™</sup> (02000N)

The Weber Q is big enough for every day, but still compact enough to take down to the park for a barbecue with friends. With a Weber Q barbecue and the right accessories, you can create truly epic meals outdoors.