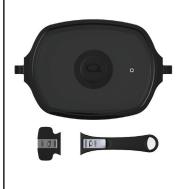

#### Weber Q Full hotplate

Transform your entire grilling surface into a full size flat plate in seconds with the full hotplate. Perfect for breakfast cook ups, smash burger lunches or fajita nights.