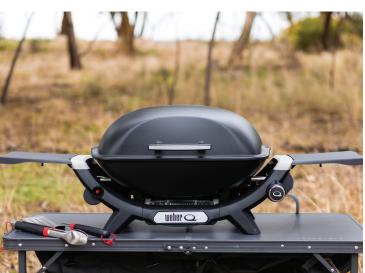

# **Weber**<sup>®</sup> **Q**<sup>™</sup> (02000N)

The Weber Q is big enough for every day, but still compact enough to take down to the park for a barbecue with friends. With a Weber Q barbecue and the right accessories, you can create truly epic meals outdoors.

#### Wide temperature range

With a wide temperature range, you can bake, roast, grill and sear with great barbecue flavour.

#### Large cooking area

Large cooking area – can grill up to 12 burgers at one time.

#### Porcelain-enamelled cooking grills

Porcelain-enamelled cast-iron cooking grills for great heat retention and even heat distribution.

## High domed lid

High domed lid for large roasting capacity.

# Front-facing grease tray

Easily accessible, front-facing grease tray helps make cleaning quick and simple.

# **Push button ignition**

Push button piezo ignition for quick and convenient lighting.

## **Weber Connect compatible**

Compatible with Weber Connect Smart Barbecuing Hub for step-by-step barbecuing assistance.

## Front-facing control dials

Front facing control dials make adjusting barbecue settings simple.