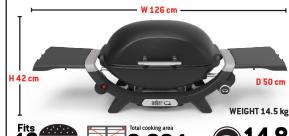

s

Porcelain-enamelled cast-iron cooking grills for great heat retention and even heat distribution.

## High domed lid

High domed lid for large roasting capacity.

# Front-facing grease tray

Easily accessible, front-facing grease tray helps make cleaning quick and simple.

# **Push button ignition**

Push button piezo ignition for quick and convenient lighting.

## **Weber Connect compatible**

Compatible with Weber Connect Smart Barbecuing Hub for step-by-step barbecuing assistance.

## Front-facing control dials

Front facing control dials make adjusting barbecue settings simple.

# WHAT'S IN THE BOX

Barbecue assembly

Hose and regulator (LPG: 1 m with type 27 fitting, NG: 2 m with bayonet fitting)
Owner's Manual

QR code link to Digital User & Recipe Guide

#### **SPECIFICATIONS**













# Cooking Accessories



#### Weber Q Full hotplate

Transform your entire grilling surface into a full size flat plate in seconds with the full hotplate. Perfect for breakfast cook ups, smash burger lunches or fajita nights.



#### Weber Q Starter pack

Explore a range of cooking possibilities with this starter pack. Contains a roasting trivet and 10 convection trays, a pizza stone with pizza tray and a frying pan with detachable handle.



#### Casserole dish

Take your barbecue cooking to another level with the Q ware casserole dish. Keep the heat and smells out of the kitchen by braising or stewing curries and casseroles, or baking desserts or cakes - all on your barbecue!



#### Premium cart

Show off your Baby Q or Q series barbecue with this sleek and stylish premium c