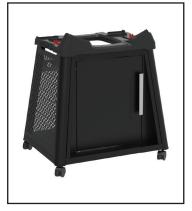

#### Premium cart

Show off your Baby Q or Q series barbecue with this sleek and stylish premium cart. It securely lifts your barbecue to the perfect cooking height.