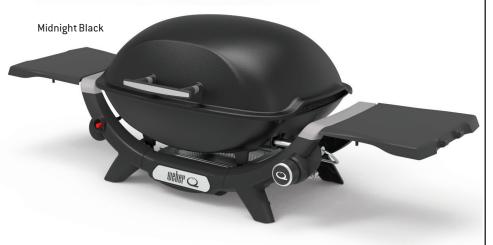

# **Weber**<sup>®</sup> **Q**<sup>™</sup> (02000N)

The Weber Q is big enough for every day, but still compact enough to take down to the park for a barbecue with friends. With a Weber Q barbecue and the right accessories, you can create truly epic meals outdoors.