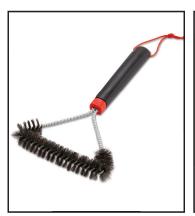

# Cleaning and Care Accessories

Grill brush - 30 cm

This three-sided grill brush is made to remove grease and debris from cooking grills of all sizes. The handle design provides a secure grip when brushing off stuck-on food or cleaning tight spaces.