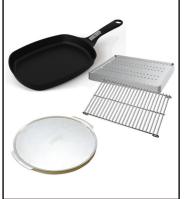

#### Weber Q Starter pack

Explore a range of cooking possibilities with this starter pack. Contains a roasting trivet and 10 convection trays, a pizza stone with pizza tray and a frying pan with detachable handle.