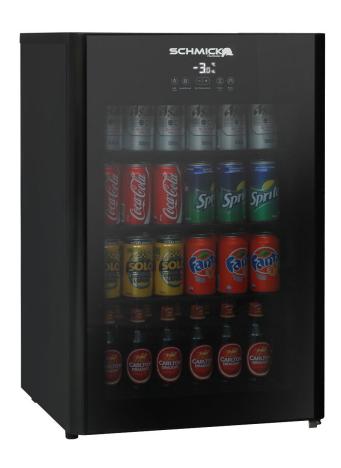

### **QUICK INFO**

Coldest Alfresco Beer Fridge possible is available with this specially designed under zero bar fridge.

You can choose your temperature with a simple touch button control and then you have 2 x special choices to make drinks cold, the TURBO mode gives 1 hr at 5°C and Party Mode runs at 5°C to ensure the coldness in times of extreme need

Heated glass stops condensation.

## **SPECIFICATIONS**

108 Capacity (litres) 108 Holds (cans) Noise Level 2.70Kwh/24Hrs Consumption 560 x 500 x 845 Unit dimensions (WxDxH)

Lockable No 50 kg

Gross weight

<sup>\*\*</sup>Specifications and price of this product may change at any time