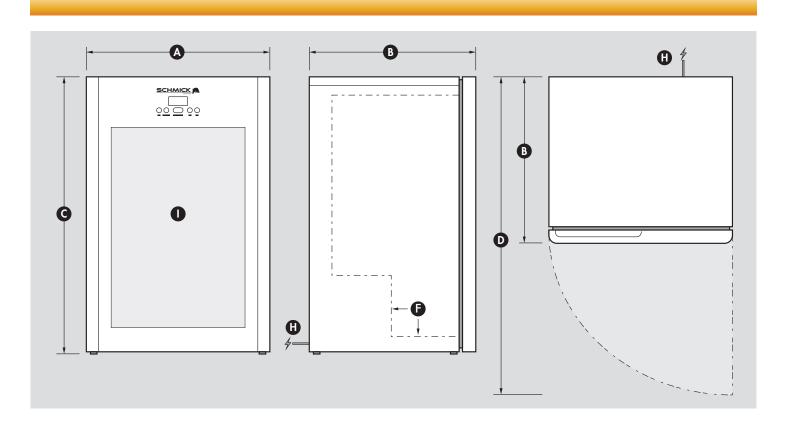

## **DIMENSIONS**

(A) Overall width 560mm (B) Overall depth 505mm C Overall height - includes feet 850mm Overall depth with door open 1025mm (E) Height of hinge cap (included in height above) N/A 205mm In & 210mm High Internal step inside unit Depth of handle (adds to depth above) N/A (H)1800mm Power cord location & length 445 x 360 x 705mmH Internal dimensions (WxDxH)

## OTHER HELPFUL INFORMATION

Height floor to bottom of door

Door size (WxH)

Feet height fully tightened

Height adjustment available on current feet

Change feet size for extra height option

Shelf Qty / Size (WxD)

3 x 460 x 350mmD

1 x 460 x 235mmD

Wine Shelf available (Y/N)

Y

Note: Door opens within diameter of fridge

## **INSTALLATION & BUILDING INTO CAVITY'S**

Minimum cavity size needed (WxDxH)  $600 \times 600 \times 870$ mmH Venting type of fridge REAR (Needs Min 20mm around unit & 100mm at rear)

\*\*Note: If wanting a 'cabinet door' in front of fridge door please contact us\*\*