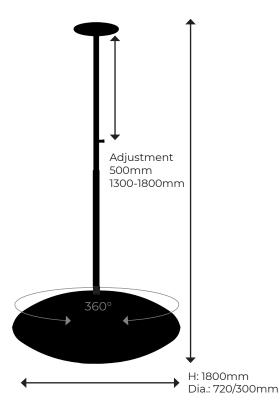

#### **FEATURES**

No chimney requiredNo smoke, ash or soot

Automatic ignition of the fireplace

Built-in heat sensor

Telescopic bar for height adjustment and casing that

can be turned 360 degrees.