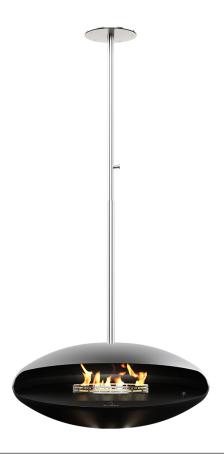

# **ESPOO CEILING™**

Espoo is an innovative bioethanol burner that combines advanced functions with a focus on design and safety. A filling system with an external electronic pump offers several advantages for the user. It provides a more precise, controlled and drip-free filling process.

The built-in sensor detects the temperature of the burner, which completely prevents refilling if the tank is still hot or in use. The bio burner is started quickly on the ignition button. This means that you completely avoid challenges with matches or lighters. The burner can easily be adjusted or switched off.

#### **FEATURES**

No chimney requiredNo smoke, ash or soot

Automatic ignition of the fireplace

Built-in heat sensor

Telescopic bar for height adjustment and casing that

can be turned 360 degrees.