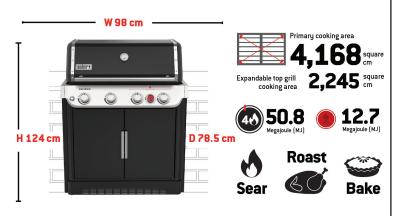

### Large cooking area

The large cooking area is perfect for family meals or entertaining a crowd.

### Expandable top grill

With the expandable top cooking grill, you can roast vegies, keep cooked food warm, rest steaks or toast burger buns, so that you can serve everything to the table at one, all piping hot.

### **SPECIFICATIONS**