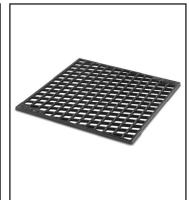

### WEBER CRAFTED Dual-sided sear grate

This large porcelain enamel coated, cast iron sear grate fits into your WEBER CRAFTED frame kit, allowing you to create restaurant quality sear marks on steaks and more