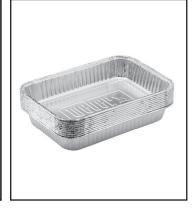

### Drip pans

These drip pans line the drip tray of your Genesis to make the disposal of grease more simple. With a quality aluminium construction, these trays are easily replaced when a layer of fat and grease accumulates.