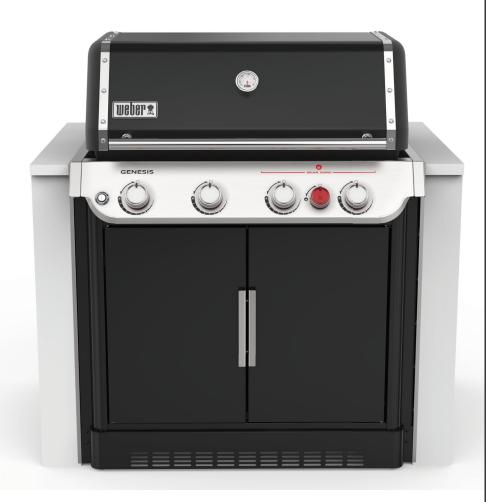

# Weber® Genesis® Built-in E-460

Introducing the Genesis 4-burner built-in gas barbecue (E-460). The biggest barbecuing innovation in decades, that creates a backyard culinary centrepiece for your outdoor kitchen so you can entertain without limits.

The Genesis built-in gas BBQ can be incorporated into your ideal cabinetry, or be the focal point of your new outdoor kitchen.

| Number of burners | 4 + sear burner |
|-------------------|-----------------|
| Fuel              | LP/NG           |

### Cooking versatility

Enjoy great cooking versatility – grill, roast, sear, bake and cook low and slow.

### WEBER CRAFTED compatible

WEBER CRAFTED frame kit included; allowing you to add a great range of accessories to expand your cooking repertoire.

### Large cooking area

The large cooking area is perfect for family meals or entertaining a crowd.

### Sear zone

Cook perfectly seared steaks with ease, even for a crowd, with the extra-large, powerful sear zone.

### Expandable top grill

With the expandable top cooking grill, you can roast vegies, keep cooked food warm, rest steaks or toast burger buns, so that you can serve everything to the table at one, all piping hot.

### Porcelain-enamelled cooking grills

Porcelain-enamelled cast-iron cooking grills for great heat retention and even heat distribution.

### Large roasting hood and thermometer

Large roasting hood with lid thermometer for large roasting capacity and temperature monitoring.

### Easily accessible grease tray

Easily accessible grease tray helps makes cleaning quick and simple.

### Push button ignition

Push button electronic ignition for quick and convenient ignition.

### **NIGHT VISION LED lighting**

NIGHT VISION LED lighting illuminates the entire grill surface, so you can see what you're cooking, even in the dark.