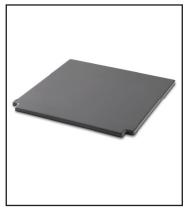

#### **WEBER CRAFTED Pizza stone**

This glazed pizza stone fits perfectly into the WEBER CRAFTED frame kit, allowing you to make perfectly crispy pizzas and artisan bread in your GENESIS.