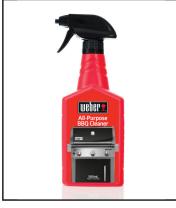

### Weber All Purpose Cleaner

Keep your Weber Genesis looking its best. It's unique formula will remove grease, fat and smoke stains, to keep your barbecue clean.