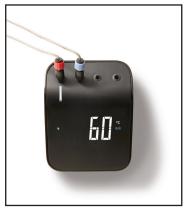

#### Weber Connect Smart Barbecue Hub

The Weber Connect smart barbecue hub is your secret ingredient to perfectly barbecued food. It's a step-by-step barbecuing assistant that sends notifications directly to your smart phone on everything from a food readiness countdown, to when it's time to flip and serve.