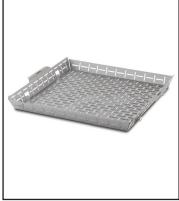

### **WEBER CRAFTED Grilling basket**

Perfect for cooking smaller, more delicate items that might otherwise fall through the grills, this Grilling Basket fits perfectly into your WEBER CRAFTED frame kit. Dishwasher safe, stainless steel construction.