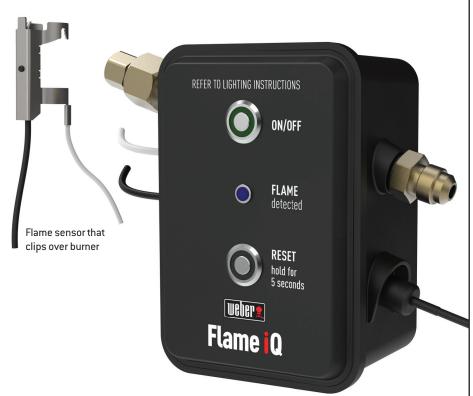

# Continuous flame monitoring

Once fitted and in use, the Flame iQ continuously senses for a flame at the burner of your Baby Q.

#### **Built-in reignition sequence**

With the built-in reignition sequence, your food will still be cooked to perfection if the flame is blown out and can be successfully reignited.

#### Safety lockout mode

In the case of 3 unsuccessful reignition attempts, its lockout mode activates to shut off the gas supply to the burner.

#### Intuitive indicator lights

The indicator lights on the Flame iQ control panel make it easy to see what's happening in your barbecue, without lifting the lid.