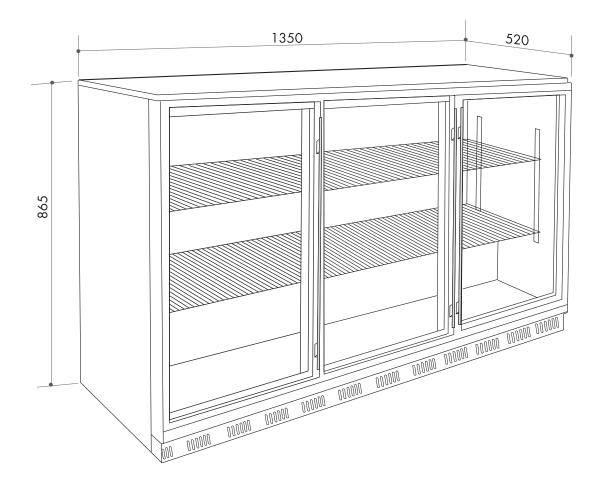

### 1350Wx520Dx865H

AOF3S

hammered aluminium interior stainless steel doors black weatherproof exterior

- 307 litres net
- 330ml bottles: 304
- 500ml bottles: 247
- facing per shelf: 19
- built-in or freestanding
- 0–10°C temperature range
- climate type: ST, up to 38°C ambient temperature
- R600A refrigerant
- ventilated cooling, auto defrost
- 6 shelves with interchangeable height
- digital touch controls
- LED lighting
- door lock
- spring-loaded self-closing doors
- stainless steel doorframe
- stainless steel bar handle
- adjustable feet

# AOF3S triple-door outdoor refrigerator

NB: drawings are not to scale — they are to be used as a guide only. For detailed installation instructions, please refer to user guide.

Australia National Telephone Number 1300 694 583 New Zealand Telephone Number 0508 458 369 artusi.com.au ARTUSI showrooms are open Tuesday to Friday from 9am-5pm and Saturdays 10am-4pm **NSW & ACT** VIC | SA TASMANIA QLD WA | NT **New Zealand** (head office) CAMBERWELL COORPAROO 03 9809 2155 DERWENT PARK 7009 07 3397 0850 08 9201 9188 03 344 5906 02 8569 4699 03 6272 7386