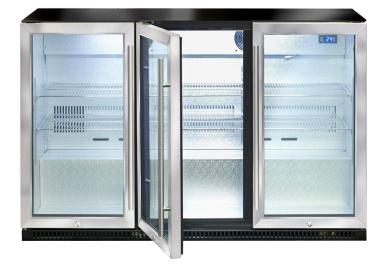

## AOF3S triple-door outdoor refrigerator

### 1350Wx520Dx865H

AOF3S

hammered aluminium interior stainless steel doors black weatherproof exterior

- 307 litres net
- 330ml bottles: 304
- 500ml bottles: 247
- facing per shelf: 19
- built-in or freestanding
- 0–10°C temperature range
- climate type: ST, up to 38°C ambient temperature
- R600A refrigerant
- ventilated cooling, auto defrost
- 6 shelves with interchangeable height
- digital touch controls
- LED lighting
- door lock
- spring-loaded self-closing doors
- stainless steel doorframe
- stainless steel bar handle
- adjustable feet