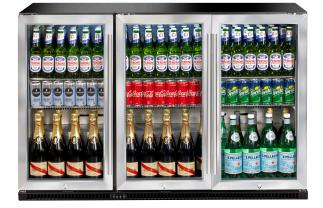

## AOF3S triple-door outdoor refrigerator

### 1350Wx520Dx865H

AOF3S

hammered aluminium interior stainless steel doors black weatherproof exterior

- 307 litres net
- 330ml bottles: 304
- 500ml bottles: 247
- facing per shelf: 19
- built-in or freestanding
- 0–10°C temperature range
- climate type: ST, up to 38°C ambient temperature
- R600A refrigerant
- ventilated cooling, auto defrost
- 6 shelves with interchangeable height
- digital touch controls
- LED lighting
- door lock
- spring-loaded self-closing doors
- stainless steel doorframe
- stainless steel bar handle
- adjustable feet