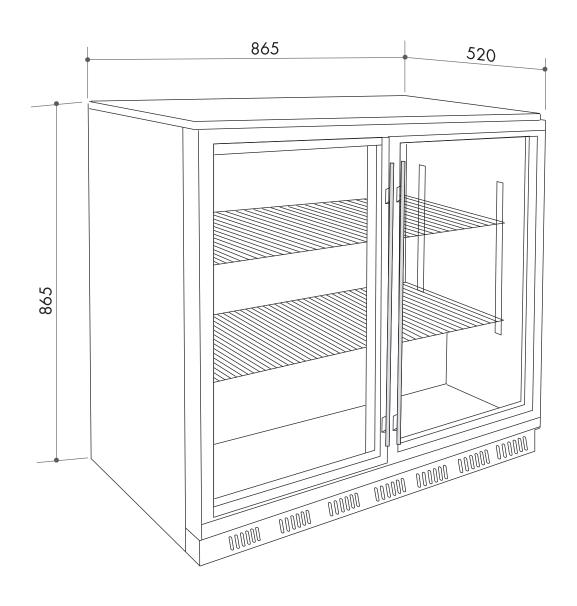

# AOF2S double-door outdoor refrigerator

865Wx520Dx865H

hammered aluminium interior stainless steel doors black weatherproof exterior

- 190 litres net
- 330ml bottles: 190
- 500ml bottles: 110
- facing per shelf: 10
- built-in or freestanding
- 0–10°C temperature range
- climate type: ST, up to 38°C ambient temperature
- R600A refrigerant
- · ventilated cooling, auto defrost
- · 2 shelves with interchangeable height
- · digital touch controls
- LED lighting
- door lock
- · spring-loaded self-closing door
- · stainless steel doorframe
- stainless steel bar handle
- · adjustable feet

## double-door outdoor refrigerator

NB: drawings are not to scale — they are to be used as a guide only. For detailed installation instructions, please refer to user guide.

Australia National Telephone Number 1300 694 583 New Zealand Telephone Number 0508 458 369 ARTUSI showrooms are open Tuesday to Friday from 9am-5pm and Saturdays 10am-4pm