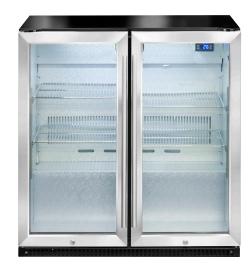

# AOF2S double-door outdoor refrigerator

865Wx520Dx865H

hammered aluminium interior stainless steel doors black weatherproof exterior

- 190 litres net
- 330ml bottles: 190
- 500ml bottles: 110
- facing per shelf: 10
- built-in or freestanding
- 0–10°C temperature range
- climate type: ST, up to 38°C ambient temperature
- R600A refrigerant
- · ventilated cooling, auto defrost
- · 2 shelves with interchangeable height
- · digital touch controls
- LED lighting
- door lock
- · spring-loaded self-closing door
- · stainless steel doorframe
- stainless steel bar handle
- · adjustable feet