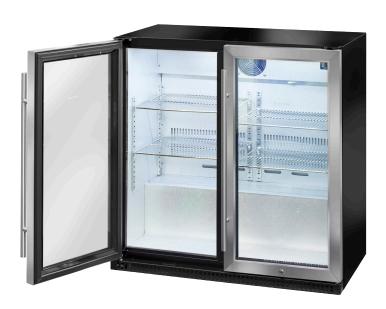

# AOF2S double-door outdoor refrigerator

865Wx520Dx865H

hammered aluminium interior stainless steel doors black weatherproof exterior

- 190 litres net
- 330ml bottles: 190
- 500ml bottles: 110
- facing per shelf: 10
- built-in or freestanding
- 0–10°C temperature range
- climate type: ST, up to 38°C ambient temperature
- R600A refrigerant
- · ventilated cooling, auto defrost
- · 2 shelves with interchangeable height
- · digital touch controls
- LED lighting
- door lock
- · spring-loaded self-closing door
- · stainless steel doorframe
- stainless steel bar handle
- · adjustable feet