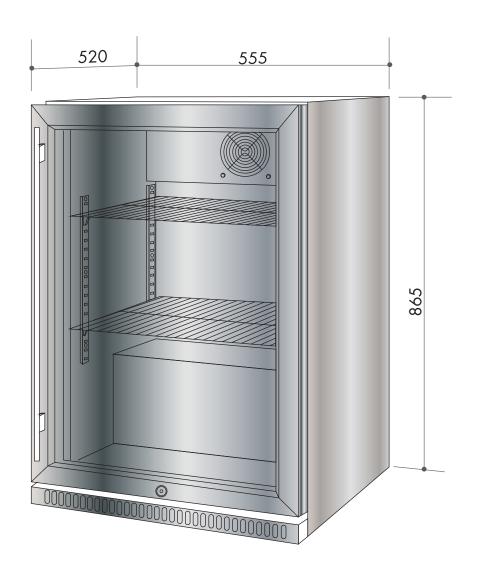

# AOF1S single-door outdoor refrigerator

555Wx520Dx865H

hammered aluminium interior stainless steel doors black weatherproof exterior

- 118 litres net
- 330ml bottles: 138
- 500ml bottles: 78
- facing per shelf: 6
- built-in or freestanding
- 0–10°C temperature range
- climate type: ST, up to 38°C ambient temperature
- R600A refrigerant
- ventilated cooling, auto defrost
- 2 shelves with interchangeable height
- digital touch controls
- LED lighting
- door lock
- · spring-loaded self-closing door
- stainless steel doorframe
- stainless steel bar handle
- · adjustable feet

# single-door outdoor refrigerator

NB: drawings are not to scale — they are to be used as a guide only. For detailed installation instructions, please refer to user guide.

Australia National Telephone Number 1300 694 583 New Zealand Telephone Number 0508 458 369 ARTUSI showrooms are open Tuesday to Friday from 9am-5pm and Saturdays 10am-4pm