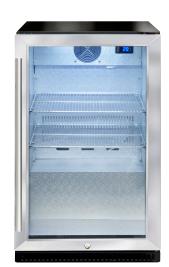

# AOF1S single-door outdoor refrigerator

555Wx520Dx865H

hammered aluminium interior stainless steel doors black weatherproof exterior

- 118 litres net
- 330ml bottles: 138
- 500ml bottles: 78
- facing per shelf: 6
- built-in or freestanding
- 0–10°C temperature range
- climate type: ST, up to 38°C ambient temperature
- R600A refrigerant
- ventilated cooling, auto defrost
- 2 shelves with interchangeable height
- digital touch controls
- LED lighting
- door lock
- · spring-loaded self-closing door
- stainless steel doorframe
- stainless steel bar handle
- · adjustable feet