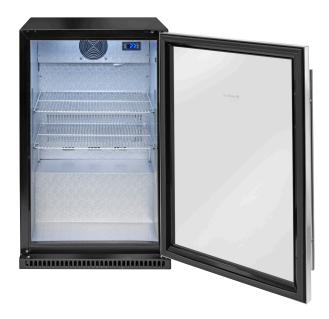

# AOF1S single-door outdoor refrigerator

555Wx520Dx865H

hammered aluminium interior stainless steel doors black weatherproof exterior

- 118 litres net
- 330ml bottles: 138
- 500ml bottles: 78
- facing per shelf: 6
- built-in or freestanding
- 0–10°C temperature range
- climate type: ST, up to 38°C ambient temperature
- R600A refrigerant
- ventilated cooling, auto defrost
- 2 shelves with interchangeable height
- digital touch controls
- LED lighting
- door lock
- · spring-loaded self-closing door
- stainless steel doorframe
- stainless steel bar handle
- · adjustable feet