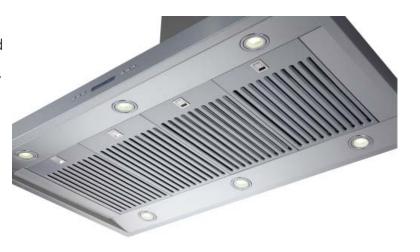

SIZE mm FINISH CAPACITY FEATURES 1200Wx700D X1430H stainless steel

2 x 1000m<sup>3</sup>/hr airflow

- dual motors with 3 powerful air extraction speeds
- full stainless steel construction
- installation kit provided
- removable stainless steel baffle filters designed for maximum performance and easy cleaning
- 6 x LED lights will perfectrly illuminate the cooking area
- wallmount installation
- twin duct outlets (one for each motor) for maximum performance