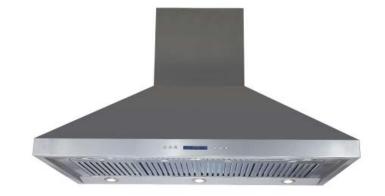

# 120cm canopy rangehood

Minimise grease and smoke when cooking on your barbecue with the Artusi twin-motor rangehood. Twin turbo motors combined with a custom-designed ventilation system. Suitable for any size barbecue (up to 120cm wide).

SIZE mm FINISH CAPACITY FEATURES 1200Wx700D X1430H stainless steel

2 x 1000m<sup>3</sup>/hr airflow

- dual motors with 3 powerful air extraction speeds
- full stainless steel construction
- installation kit provided
- removable stainless steel baffle filters designed for maximum performance and easy cleaning
- 6 x LED lights will perfectrly illuminate the cooking area
- wallmount installation
- twin duct outlets (one for each motor) for maximum performance