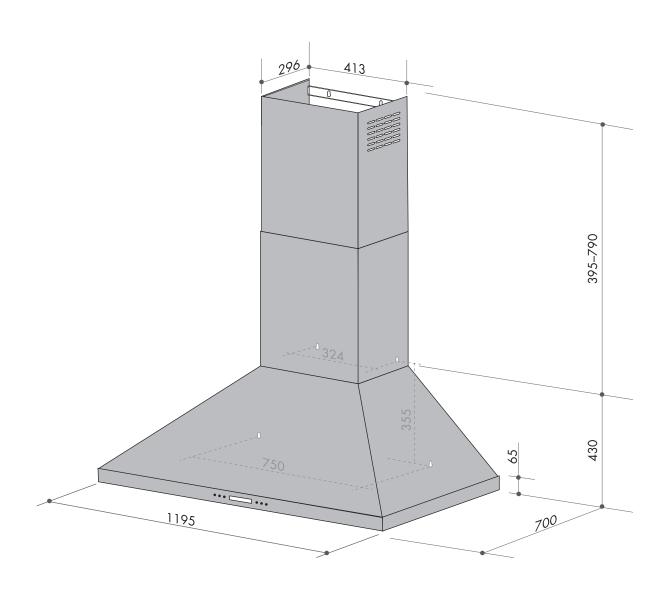

SIZE mm FINISH CAPACITY FEATURES 1200Wx700D X1430H stainless steel

2 x 1000m<sup>3</sup>/hr airflow

- dual motors with 3 powerful air extraction speeds
- full stainless steel construction
- installation kit provided
- removable stainless steel baffle filters designed for maximum performance and easy cleaning
- 6 x LED lights will perfectrly illuminate the cooking area
- wallmount installation
- twin duct outlets (one for each motor) for maximum performance

## 120cm canopy rangehood

NB: drawings are not to scale — they are to be used as a guide only. For detailed installation instructions, please refer to user guide.

Australia National Telephone Number 1300 694 583 New Zealand Telephone Number 0508 458 369 ARTUSI showrooms are open Tuesday to Friday 9am-5pm and Saturdays 10am-4pm